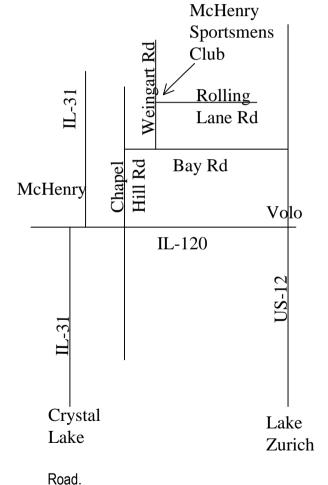

### **Directions to McHenry Sportsmen's Club**

From the intersection of IL-31 and IL-120 in McHenry proceed east on IL-120 to Chapel Hill Road (Shell Station) and turn Left (north). Turn Right (east) on Bay Road. Turn Left (north) on Weingart Road. Club is on the northeast corner of Weingart Road and Rolling Lane